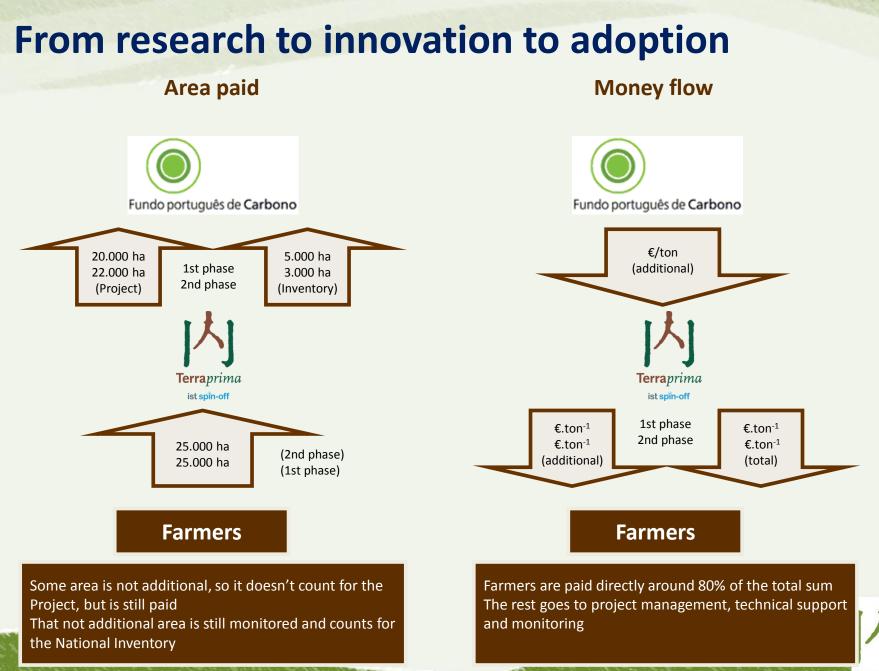

## **Project Sown Biodiverse Pastures** Project Terraprima/FPC 2009-2014

**Sown Biodiverse Pastures** 

# Farmers1 000Area50 000 haCO2 sold to Portuguese<br/>Carbon Fund1 Mton

## **Project Sown Biodiverse Pastures** Project Terraprima/FPC 2009-2014