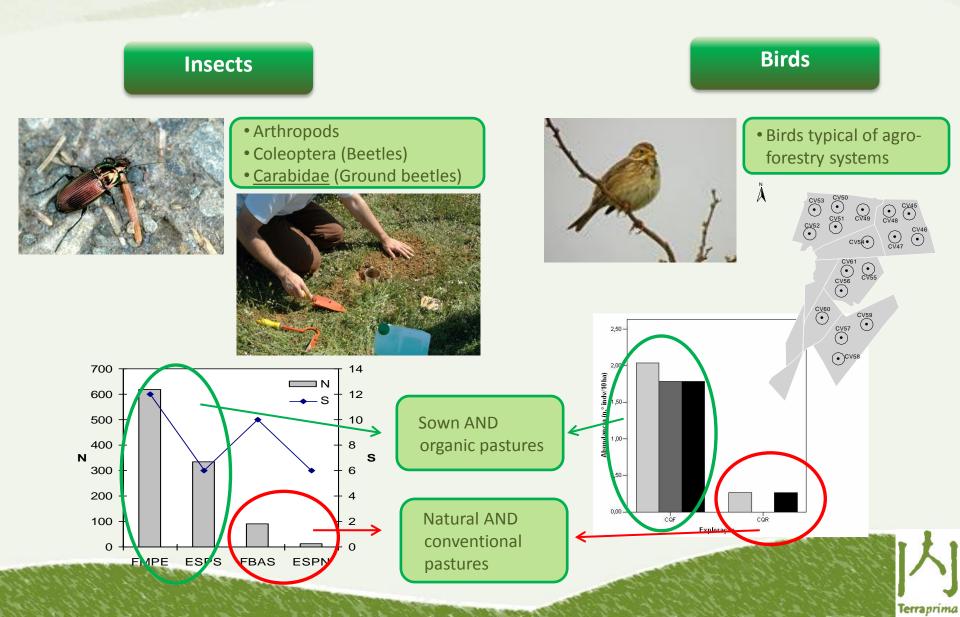

# **Measuring biodiversity (on-farm)**

# **Measuring biodiversity (off-farm)**

Terraprima