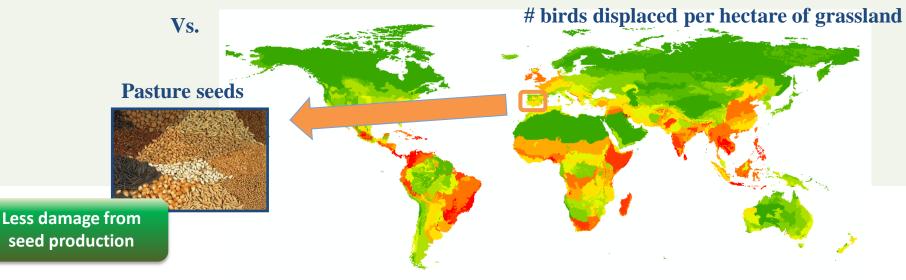

### Sown Biodiverse Permanent Pastures Rich in Legumes A Biodiversity Engineering innovation by David Crespo

**Permanent,** because they are selfmaintained during at least 10 years (in some cases, 25 years)

Sown, because improved and selected seeds are introduced (by sowing)

**Biodiverse,** because up to 20 species or varieties are sown

**Rich in Legumes,** because many plants are legumes, which are a "natural factory" of nitrogen, avoiding the use of synthetic fertilizers