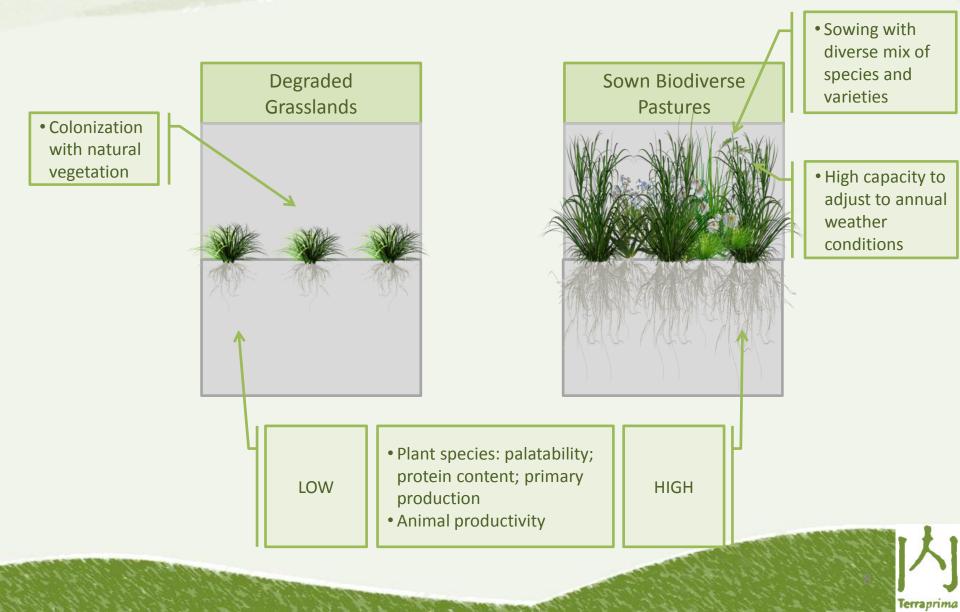

### Sown Biodiverse Permanent Pastures Rich in Legumes A Biodiversity Engineering innovation by David Crespo

**Permanent,** because they are selfmaintained during at least 10 years (in some cases, 25 years)

Sown, because improved and selected seeds are introduced (by sowing)

**Biodiverse,** because up to 20 species or varieties are sown

**Rich in Legumes,** because many plants are legumes, which are a "natural factory" of nitrogen, avoiding the use of synthetic fertilizers

### Sown Biodiverse Pastures: a nature-based approach?

### Sown Biodiverse Pastures as a nature-based approach

- Seeds germinate in Autumn and Winter
- Grassland is re-established

Teixeira, R.F.M., Proença, V., Crespo, D., Valada, T., Domingos, T. (2015). The use of biodiversity in engineered pastures in designing win-win solutions for arid and semi-arid ecosystems: a conceptual framework. Ecological Engineering, 77, 85-97.

## Sown Biodiverse Pastures as a nature-based approach