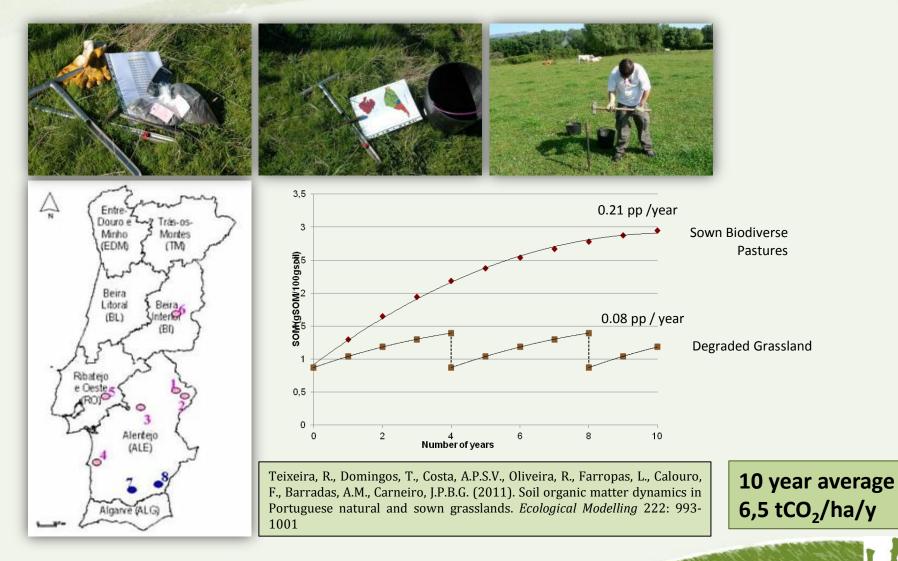

# **Comparing Systems: Carbon Sequestration**

## **Calculation of the Carbon Sequestration Factor**