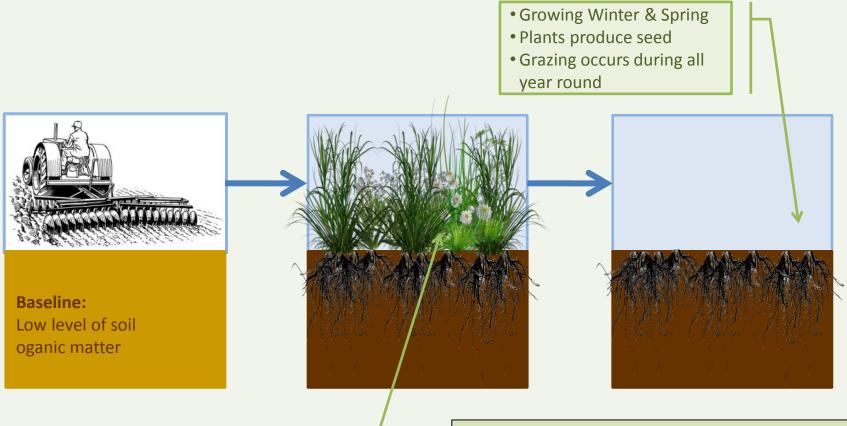

#### Managing soil organic matter is the key to carbon sequestration and soil protection

### Sown Biodiverse Pastures as a nature-based approach

- Seeds germinate in Autumn and Winter
- Grassland is re-established

Teixeira, R.F.M., Proença, V., Crespo, D., Valada, T., Domingos, T. (2015). The use of biodiversity in engineered pastures in designing win-win solutions for arid and semi-arid ecosystems: a conceptual framework. Ecological Engineering, 77, 85-97.