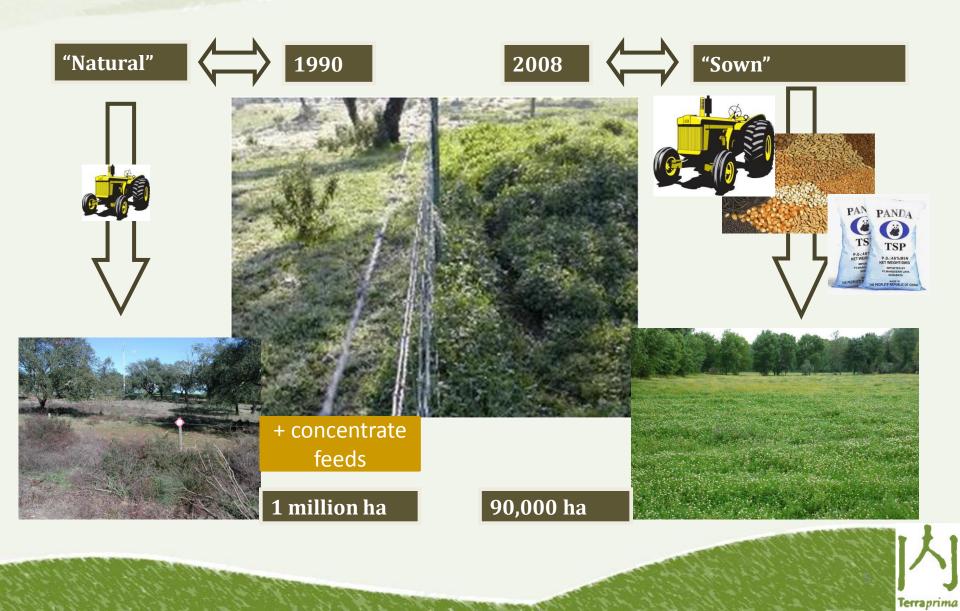

#### 2020

reduced tillage
no harrowing for shrub control
adequate grassland management
higher grassland

productivity lower chemical inputs higher resistance to erosion
higher water
retention and
infiltration
healthier biotic

communities • higher soil

biodiversity

less pollution
higher biodiversity levels
healthier trees
higher biomass production
higher stocking rate

...with economic value

added and more

productive systems

Greeng