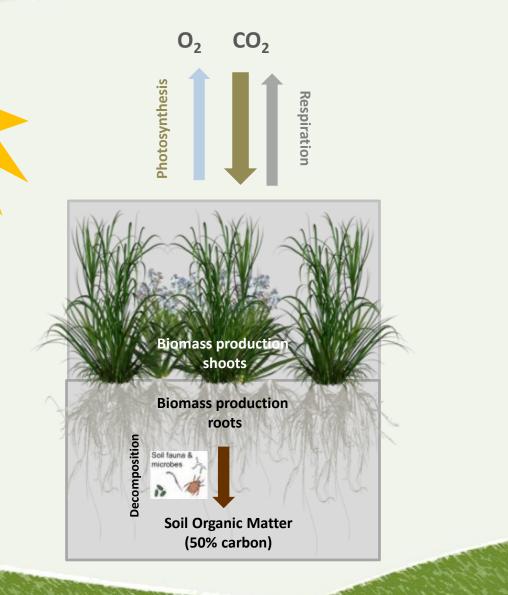

#### Managing soil organic matter is the key to carbon sequestration and soil protection

# **Comparing Systems: Carbon Sequestration**