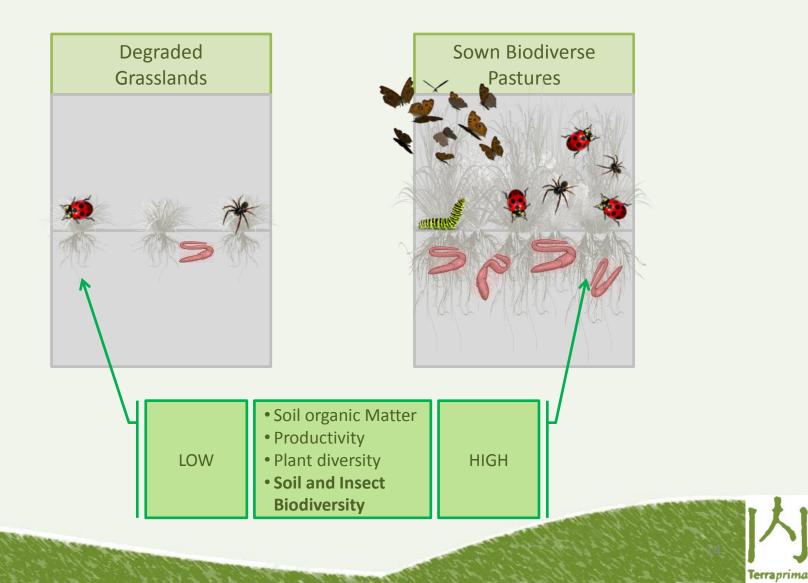

ature-based approach?



### Sown Biodiverse Pastures as a nature-based approach



- Seeds germinate in Autumn and Winter
- Grassland is re-established

Teixeira, R.F.M., Proença, V., Crespo, D., Valada, T., Domingos, T. (2015). The use of biodiversity in engineered pastures in designing win-win solutions for arid and semi-arid ecosystems: a conceptual framework. Ecological Engineering, 77, 85-97.



## Sown Biodiverse Pastures as a nature-based approach



# **Comparing Systems: Productivity**



#### Managing soil organic matter is the key to carbon sequestration and soil protection





# **Comparing Systems: Carbon Sequestration**



## **Calculation of the Carbon Sequestration Factor**





# **Comparing Systems: Water Retention Capacity**





# **Comparing Systems: Biodiversity**



# **Measuring biodiversity (on-farm)**



# **Measuring biodiversity (off-farm)**







Terraprima

## **Project Sown Biodiverse Pastures** Project Terraprima/FPC 2009-2014







**Sown Biodiverse Pastures** 

# Farmers1 000Area50 000 haCO2 sold to Portuguese<br/>Carbon Fund1 Mton



## **Project Sown Biodiverse Pastures** Project Terraprima/FPC 2009-2014







# The advantages of SBP as perceived by farmers

## Farmers see themselves as providers of an environmental service





Payment of an environmental service



# Soil carbon sequestration as an environmental service

| <u>António Mendes D'Oliveira, (Herd</u><br>AGRICULTURA E PECUÁRIA<br>Contribuinte n.º 900 606 657<br>Tel. 045 / 52298 - 52351 - Herdade do Rebô<br>MOSTEIROS - 7340 Arronches |                                |