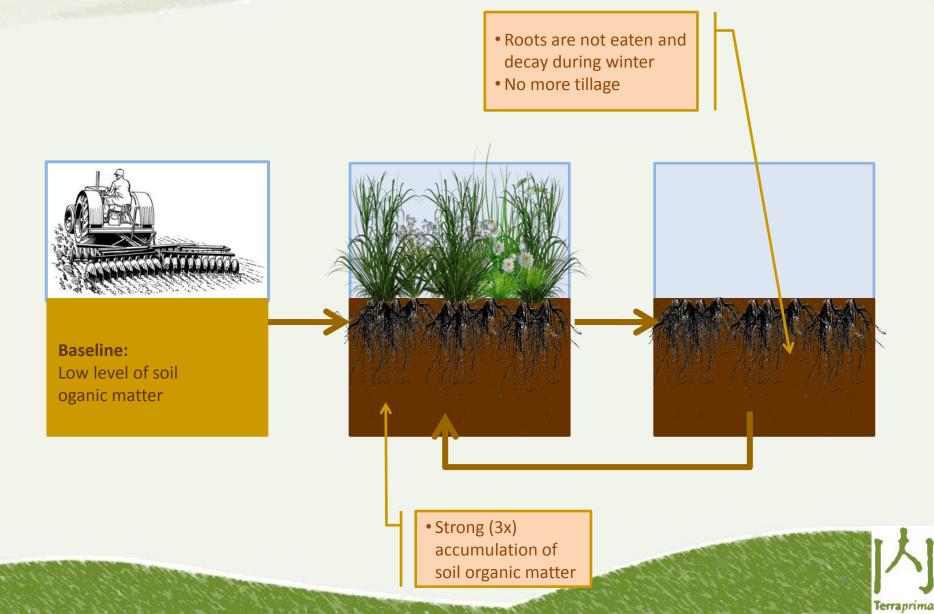

#### Managing soil organic matter is the key to carbon sequestration and soil protection

# **Comparing Systems: Carbon Sequestration**