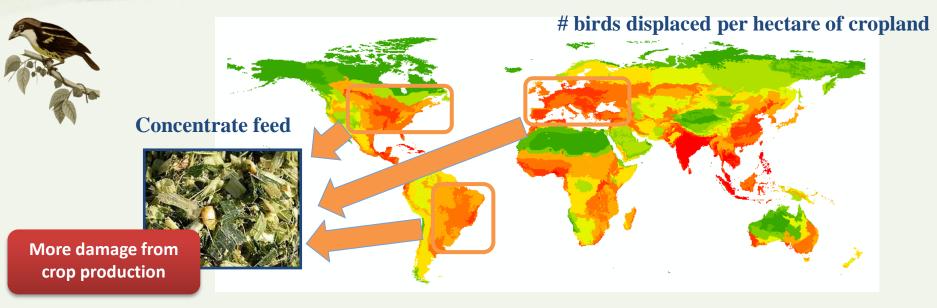

Seeds germinate in Autumn and Winter
- Grassland is re-established

Teixeira, R.F.M., Proença, V., Crespo, D., Valada, T., Domingos, T. (2015). The use of biodiversity in engineered pastures in designing win-win solutions for arid and semi-arid ecosystems: a conceptual framework. Ecological Engineering, 77, 85-97.



## Sown Biodiverse Pastures as a nature-based approach



# **Comparing Systems: Productivity**



#### Managing soil organic matter is the key to carbon sequestration and soil protection





# **Comparing Systems: Carbon Sequestration**



## **Calculation of the Carbon Sequestration Factor**





# **Comparing Systems: Water Retention Capacity**





# **Comparing Systems: Biodiversity**



# **Measuring biodiversity (on-farm)**



# **Measuring biodiversity (off-farm)**







Terraprima

## **Project Sown Biodiverse Pastures** Project Terraprima/FPC 2009-2014







**Sown Biodiverse Pastures** 

# Farmers1 000Area50 000 haCO2 sold to Portuguese<br/>Carbon Fund1 Mton



## **Project Sown Biodiverse Pastures** Project Terraprima/FPC 2009-2014







# The advantages of SBP as perceived by farmers

## Farmers see themselves as providers of an environmental service





Payment of an environmental service



# Soil carbon sequestration as an environmental service

| <u>António Mendes D'Oliveira, (Herd</u><br>AGRICULTURA E PECUÁRIA<br>Contribuinte n.º 900 606 657<br>Tel. 045 / 52298 - 52351 - Herdade do Rebô<br>MOSTEIROS - 7340 Arronches |                                |             | <u>)</u> | FACTURA |             |             |           |    |
|-------