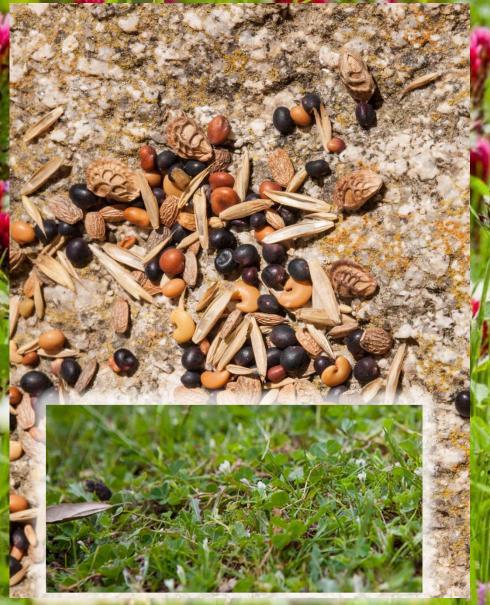

### Sown Biodiverse Permanent Pastures Rich in Legumes A Biodiversity Engineering innovation by David Crespo

**Permanent,** because they are selfmaintained during at least 10 years (in some cases, 25 years)

Sown, because improved and selected seeds are introduced (by sowing)

**Biodiverse,** because up to 20 species or varieties are sown

**Rich in Legumes,** because many plants are legumes, which are a "natural factory" of nitrogen, avoiding the use of synthetic fertilizers

### Sown Biodiverse Pastures as a nature-based approach

- Seeds germinate in Autumn and Winter
- Grassland is re-established

Teixeira, R.F.M., Proença, V., Crespo, D., Valada, T., Domingos, T. (2015). The use of biodiversity in engineered pastures in designing win-win solutions for arid and semi-arid ecosystems: a conceptual framework. Ecological Engineering, 77, 85-97.