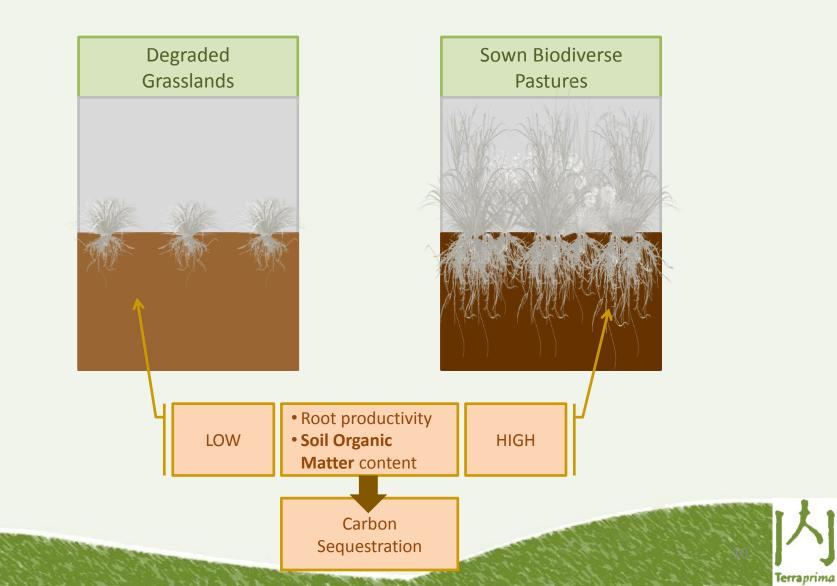

# **Comparing Systems: Productivity**

#### Managing soil organic matter is the key to carbon sequestration and soil protection