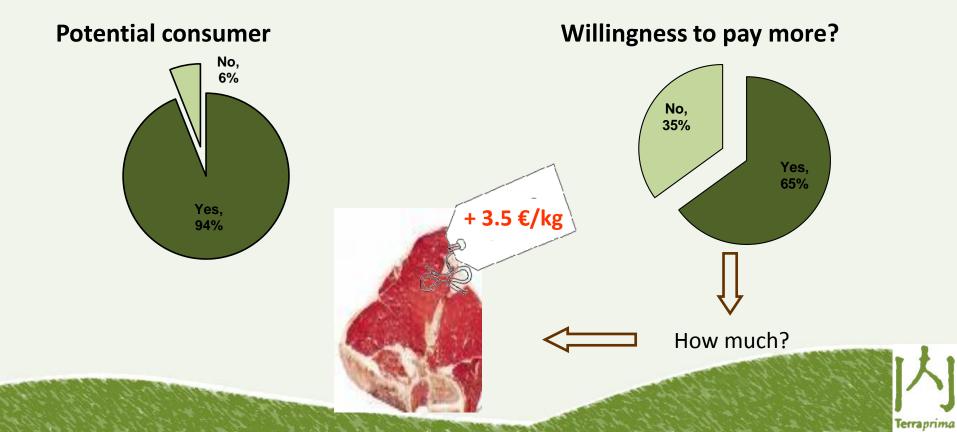

# Sown Biodiverse Pastures add value to farm products

SBPPRL yield public (environmental) goods; is there any increase in the quality of private goods?

• Surveys show that consumers value meat produced in SBPPRL and are willing to pay more for it – "Guaranteed Sustainability" Norm