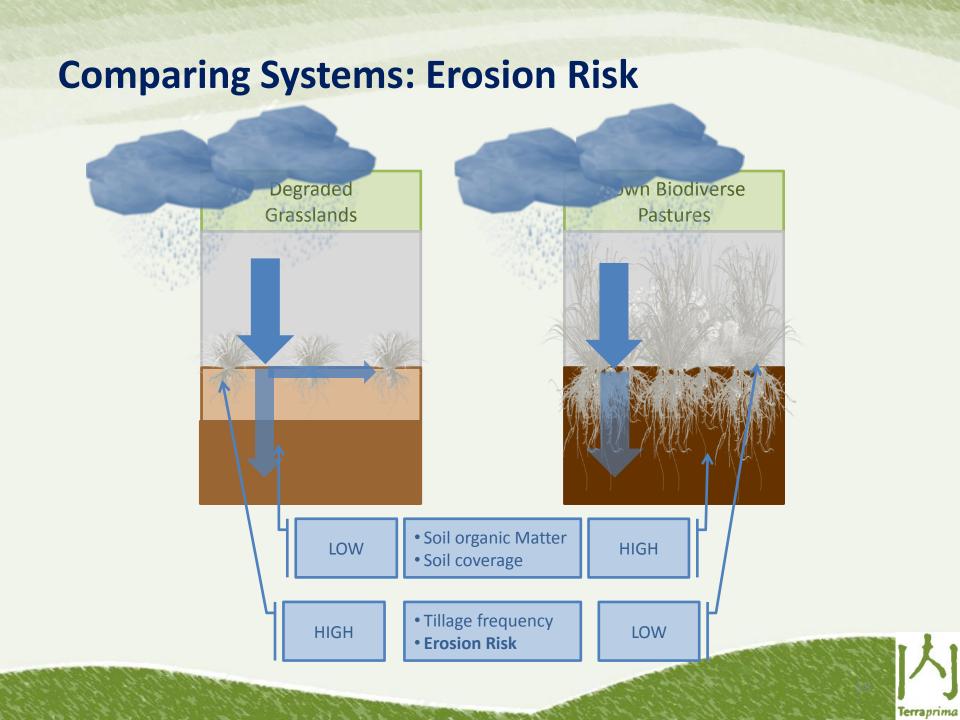

# **Comparing Systems: Carbon Sequestration**

#### Managing soil organic matter is the key to carbon sequestration and soil protection