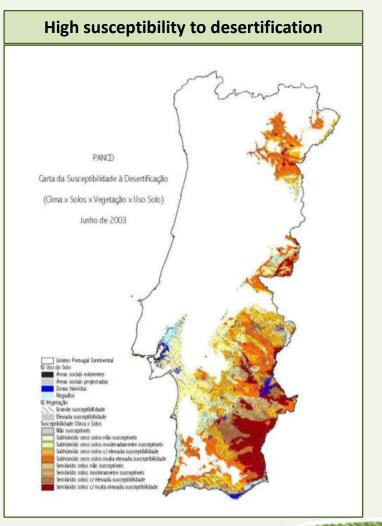

#### Managing soil organic matter is the key to carbon sequestration and soil protection

# **Comparing Systems: Carbon Sequestration**