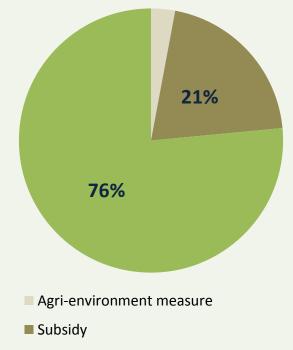

## Farmers see themselves as providers of an environmental service

Payment of an environmental service