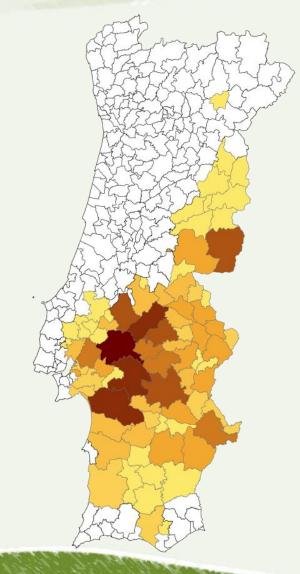

## **Project Sown Biodiverse Pastures** Project Terraprima/FPC 2009-2014

**Sown Biodiverse Pastures** 

# Farmers1 000Area50 000 haCO2 sold to Portuguese<br/>Carbon Fund1 Mton

## **Project Sown Biodiverse Pastures** Project Terraprima/FPC 2009-2014